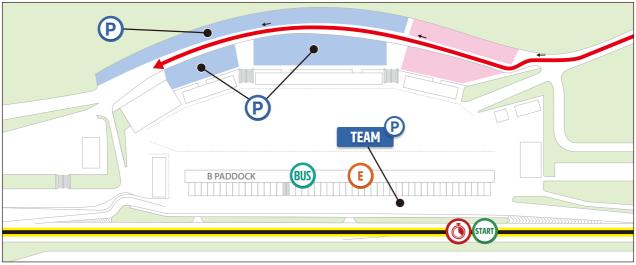

## 10/9 (MON) OITA STAGE START

| EVENT SCHEDULE |                                |  |
|----------------|--------------------------------|--|
| START AREA     |                                |  |
| 7:00           | Race Course Driving Experience |  |
| 8:45~9:45      | Marshall Car Ride Experience   |  |
| 9:00~11:00     | Buggy Ride Experience          |  |
| 10:30          | Classic Car Parade Departure   |  |
| 11:20          | Start Ceremony                 |  |
| 11:30          | Oita Stage Start               |  |

| SHUTTLE BUS SCHEDULE |                                           |  |
|----------------------|-------------------------------------------|--|
| 9:30                 | <b>⊕</b> Hita Station ∕ Athletics Stadium |  |
| 10:40                | ARR Autopolis B Paddock                   |  |
| 12:15                | Autopolis B Paddock                       |  |
| 13:25                | RR Hita Station / Athletics Stadium       |  |