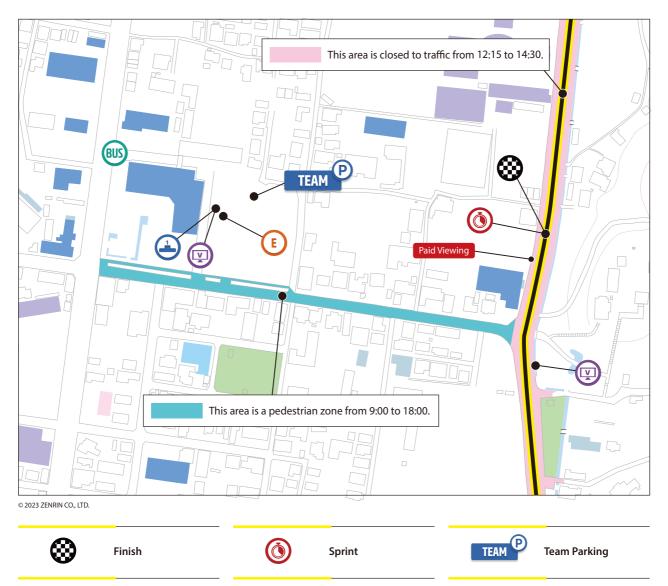

## 10/9(MON) OITA STAGE FINISH

**Event Headquarters** 

Podium

Vision

Shuttle Bus

| EVENT SCHEDULE      |                                                      |  |
|---------------------|------------------------------------------------------|--|
| FINISH AREA         |                                                      |  |
| 11:00               | Hita Gion Hayashi / Esports Exhibition Match         |  |
| 11:45~13:00         | Esports Virtual Cycling Experience                   |  |
| 12:30 approx.       | Classic Car Parade Arrival                           |  |
| 13:00~15:00 approx. | Race 5 laps (2nd and 3rd laps recieve sprint prizes) |  |
| 13:00~13:15         | Street Performer "Smiley Shige"                      |  |
| 13:15~13:45         | Kumamon Appearance                                   |  |
| 13:45~14:15         | DJ Live by Mark Panther                              |  |
| 15:00 approx.       | Awards Ceremony                                      |  |