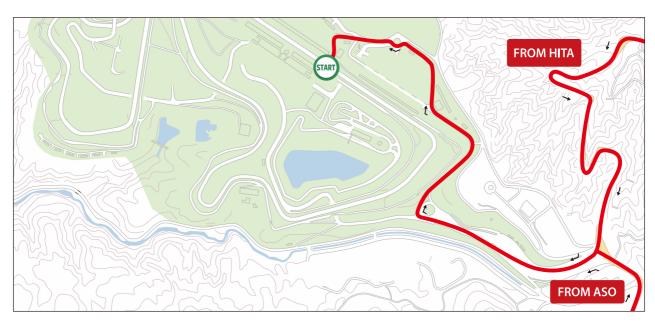

## 10/9 (MON) OITA STAGE START







| EVENT SCHEDULE |                                |  |
|----------------|--------------------------------|--|
| START AREA     |                                |  |
| 7:00           | Race Course Driving Experience |  |
| 8:45~9:45      | Marshall Car Ride Experience   |  |
| 9:00~11:00     | Buggy Ride Experience          |  |
| 10:30          | Classic Car Parade Departure   |  |
| 11:20          | Start Ceremony                 |  |
| 11:30          | Oita Stage Start               |  |

| SHUTTLE BUS SCHEDULE |                                           |  |
|----------------------|-------------------------------------------|--|
| 9:30                 | <b>⊕</b> Hita Station ∕ Athletics Stadium |  |
| 10:40                | ARR Autopolis B Paddock                   |  |
| 12:15